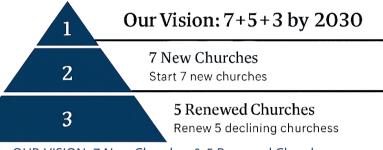

OUR VISION: 7 New Churches & 5 Renewed Churches

OUR VISION: 7 New Churches & 5 Renewed Churches

**Church Planting:** Starting New Roots of Faith

Church planting is how we multiply the message of hope and invite fresh communities into the Kingdom. New churches often reach new people, create space for innovation, and respond to real needs in their neighborhoods. Your Region Offering gift equips church planters with the tools, coaching, and community they need to thrive.