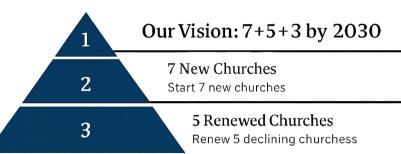

OUR VISION: 7 New Churches & 5 Renewed Churches

OUR VISION: 7 New Churches & 5 Renewed Churches

**Church Planting:** Starting New Roots of Faith

Church planting is how we multiply the message of hope and invite fresh communities into the Kingdom. New churches often reach new people, create space for innovation, and respond to real needs in their neighborhoods. Your Region Offering gift equips church planters with the tools, coaching, and community they need to thrive.